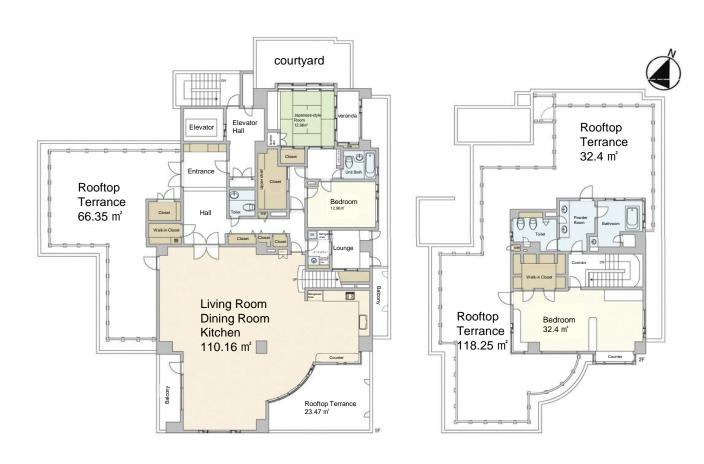

### Room Plan

**Price:** 139,000,000 yen

Layout: 3SLDK

Main Orientation: four-corner unit, Southeast,

Southwest, Northeast and Northwest

Management Fee: 78,200 yen/month

Repair Fund: 49,150 yen/month

Parking: Includes the right to use two indoor parking